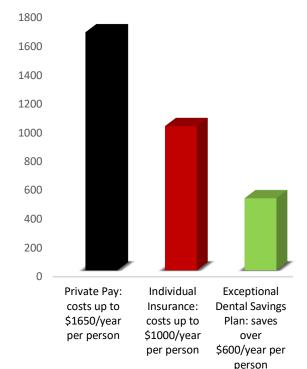

## Why should my family choose Exceptional Dental \$avings Plan?

On average, a family of four could easily save thousands of dollars a year. Plus, your participation in our practice's plan includes valuable extras like free exams, free teeth cleanings, free x-rays and significant discounts on all dental procedures!