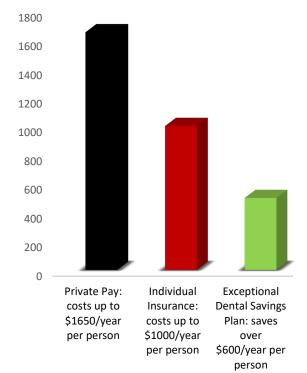

## Why should my family choose Exceptional Dental \$avings Plan?

On average, a family of four could easily save thousands of dollars a year. Plus, your participation in our practice's plan includes valuable extras like free exams, free teeth cleanings, free x-rays and significant discounts on all dental procedures!