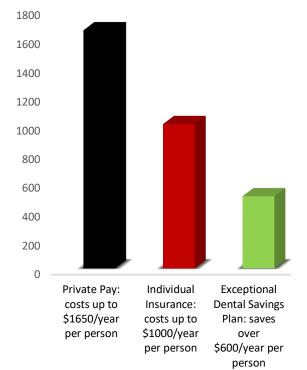

## Why should my family choose Exceptional Dental \$avings Plan?

On average, a family of four could easily save thousands of dollars a year. Plus, your participation in our practice's plan includes valuable extras like free exams, free teeth cleanings, free x-rays and significant discounts on all dental procedures!